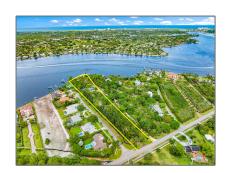

# Single family

- 19370 Loxahatchee River Road, Jupiter, Florida 33458

### Address Map

| Country:       | US                |  |
|----------------|-------------------|--|
| State:         | FL                |  |
| County:        | Palm Beach        |  |
| City:          | Jupiter           |  |
| Zipcode:       | 33458             |  |
| Street:        | Loxahatchee River |  |
| Street Number: | 19370             |  |
| Longitude:     | W81° 52' 37.7''   |  |
| Latitude:      | N26° 57' 46.4''   |  |