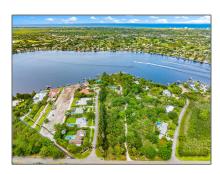

# Single family

- 19370 Loxahatchee River Road, Jupiter, Florida 33458

### Address Map

| Country:       | US                |  |
|----------------|-------------------|--|
| State:         | FL                |  |
| County:        | Palm Beach        |  |
| City:          | Jupiter           |  |
| Zipcode:       | 33458             |  |
| Street:        | Loxahatchee River |  |
| Street Number: | 19370             |  |
| Longitude:     | W81° 52' 37.7''   |  |
| Latitude:      | N26° 57' 46.4''   |  |