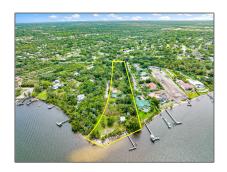

# Single family

- 19370 Loxahatchee River Road, Jupiter, Florida 33458

### Address Map

| Country:       | US                |  |
|----------------|-------------------|--|
| State:         | FL                |  |
| County:        | Palm Beach        |  |
| City:          | Jupiter           |  |
| Zipcode:       | 33458             |  |
| Street:        | Loxahatchee River |  |
| Street Number: | 19370             |  |
| Longitude:     | W81° 52' 37.7''   |  |
| Latitude:      | N26° 57' 46.4''   |  |