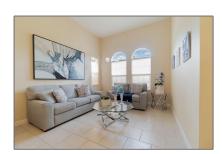

# Single family

3,134 Sqft - 611 Cresta Circle, West Palm Beach, Florida 33413

#### Basic Details

| Property Type:  | A             |  |
|-----------------|---------------|--|
| Listing Type:   | Single family |  |
| Listing ID:     | RX-10801878   |  |
| Price:          | \$559,000     |  |
| Bedrooms:       | 4             |  |
| Bathrooms:      | 2.1           |  |
| Half Bathrooms: | 1             |  |
| Square Footage: | 3,134 Sqft    |  |
| Year Built:     | 2005          |  |