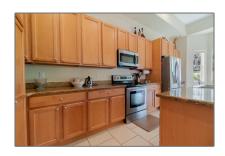

# Single family

3,134 Sqft - 611 Cresta Circle, West Palm Beach, Florida 33413

#### Basic Details

| Property Type:  | A             |  |
|-----------------|---------------|--|
| Listing Type:   | Single family |  |
| Listing ID:     | RX-10801878   |  |
| Price:          | \$559,000     |  |
| Bedrooms:       | 4             |  |
| Bathrooms:      | 2.1           |  |
| Half Bathrooms: | 1             |  |
| Square Footage: | 3,134 Sqft    |  |
| Year Built:     | 2005          |  |