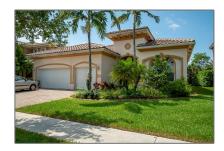

# Single family

3,134 Sqft - 611 Cresta Circle, West Palm Beach, Florida 33413

#### Basic Details

| Property Type:  | A             |  |
|-----------------|---------------|--|
| Listing Type:   | Single family |  |
| Listing ID:     | RX-10801878   |  |
| Price:          | \$559,000     |  |
| Bedrooms:       | 4             |  |
| Bathrooms:      | 2.1           |  |
| Half Bathrooms: | 1             |  |
| Square Footage: | 3,134 Sqft    |  |
| Year Built:     | 2005          |  |