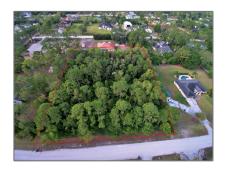

## Single family

- 17328 47th Court, Loxahatchee, Florida 33470

## Address Map

| Country:       | US              |  |
|----------------|-----------------|--|
| State:         | FL              |  |
| County:        | Palm Beach      |  |
| City:          | Loxahatchee     |  |
| Zipcode:       | 33470           |  |
| Street:        | 47th            |  |
| Street Number: | 17328           |  |
| Longitude:     | W81° 40' 54.8"  |  |
| Latitude:      | N26° 44' 53.9'' |  |