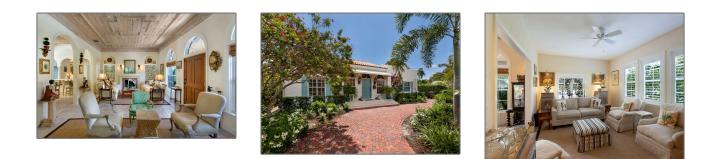

# Single family

2,314 Sqft - 4210 Washington Road, West Palm Beach, Florida 33405

#### Basic **Details**

| Property Type:  | F             |  |
|-----------------|---------------|--|
| Listing Type:   | Single family |  |
| Listing ID:     | RX-10797899   |  |
| Price:          | \$20,000      |  |
| Bedrooms:       | 4             |  |
| Bathrooms:      | 4             |  |
| Square Footage: | 2,314 Sqft    |  |
| Year Built:     | 1928          |  |