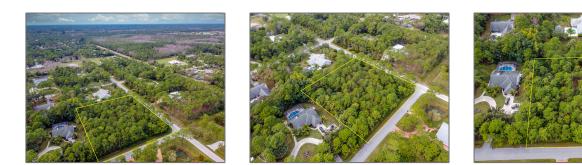

## Single family

- Lot Y-24 159th Court, Palm Beach Gardens, Florida 33418

#### Address Map

| С             |
|---------------|
| Single family |
| RX-10795942   |
| \$599,999     |
|               |

| US                    |                                                                                          |
|-----------------------|------------------------------------------------------------------------------------------|
| FL                    |                                                                                          |
| Palm Beach            |                                                                                          |
| Palm Beach<br>Gardens |                                                                                          |
| 33418                 |                                                                                          |
| 159th                 |                                                                                          |
| Lot Y-24              |                                                                                          |
| W81° 48' 29''         |                                                                                          |
| N26° 54' 42.6''       |                                                                                          |
|                       | FL<br>Palm Beach<br>Palm Beach<br>Gardens<br>33418<br>159th<br>Lot Y-24<br>W81° 48' 29'' |