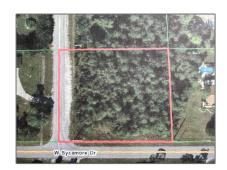

# Single family

- 18469 Sycamore Drive, Loxahatchee, Florida 33470

## Address Map

| Country:       | US              |  |
|----------------|-----------------|--|
| State:         | FL              |  |
| County:        | Palm Beach      |  |
| City:          | Loxahatchee     |  |
| Zipcode:       | 33470           |  |
| Street:        | Sycamore        |  |
| Street Number: | 18469           |  |
| Longitude:     | W81° 39' 46.4'' |  |
| Latitude:      | N26° 44' 20.4"  |  |