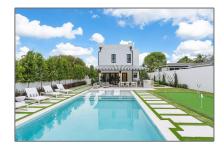

# Single family

1,832 Sqft - 736 Claremore Drive, West Palm Beach, Florida 33401

### Features

| √ Heating System: | Central                                 |
|-------------------|-----------------------------------------|
| √ Cooling System: | Central                                 |
| √ View:           | Pool, Garden                            |
| √ Parking:        | 2+ spaces, Driveway                     |
|                   | _ · · · · · · · · · · · · · · · · · · · |