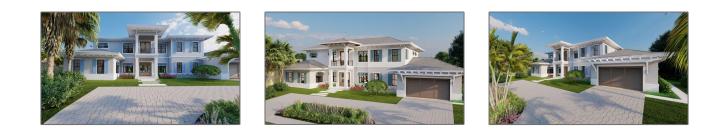

# Single family

7,590 Sqft - 2224 Carib Circle, Palm Beach Gardens, Florida 33410

Features

~

~

### **Basic Details**

| Α             |                                                                                 |
|---------------|---------------------------------------------------------------------------------|
| Single family |                                                                                 |
| RX-10792254   |                                                                                 |
| \$5,495,000   |                                                                                 |
| 5             |                                                                                 |
| 5.1           |                                                                                 |
| 1             |                                                                                 |
| 7,590 Sqft    |                                                                                 |
| 2023          |                                                                                 |
|               | Single family<br>RX-10792254<br>\$5,495,000<br>5<br>5.1<br>1<br>1<br>7,590 Sqft |