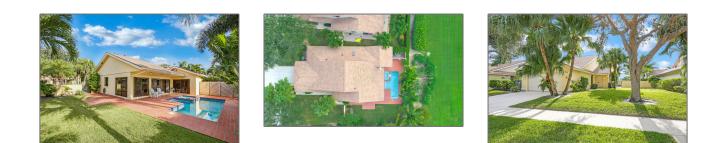

Single family 2,528 Sqft - 228 Ridge Road, Jupiter, Florida 33477





### Basic Details

| Property Type:  | F             |  |
|-----------------|---------------|--|
| Listing Type:   | Single family |  |
| Listing ID:     | RX-10790673   |  |
| Price:          | \$13,500      |  |
| Bedrooms:       | 3             |  |
| Bathrooms:      | 2             |  |
| Square Footage: | 2,528 Sqft    |  |
| Year Built:     | 1985          |  |

### Features

| <br>Heating System: | Central     |
|---------------------|-------------|
| <br>Cooling System: | Ceiling fan |

# Address Map

| Country:       | US             |
|----------------|----------------|
| State:         | FL             |
| County:        | Palm Beach     |
| City:          | Jupiter        |
| Zipcode:       | 33477          |
| Street:        | Ridge          |
| Street Number: | 228