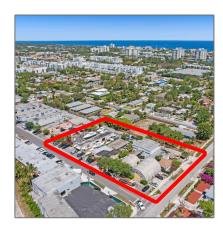

Single family
- 369-391 Se 2nd Avenue, Delray Beach, Florida
33483

# Address Map

| Country:       | US              |  |
|----------------|-----------------|--|
| State:         | FL              |  |
| County:        | Palm Beach      |  |
| City:          | Delray Beach    |  |
| Zipcode:       | 33483           |  |
| Street:        | Se 2nd          |  |
| Street Number: | 369-391         |  |
| Longitude:     | W81° 55' 45.6'' |  |
| Latitude:      | N26° 27' 17.9'' |  |
|                |                 |  |