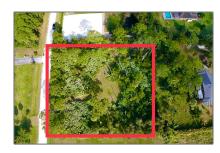

# Single family

 $2,\!608$  Sqft - Xx 86th Street, Loxahatchee, Florida 33470

## Address Map

| US             |                                                        |
|----------------|--------------------------------------------------------|
| FL             |                                                        |
| Palm Beach     |                                                        |
| Loxahatchee    |                                                        |
| 33470          |                                                        |
| 86th           |                                                        |
| Xx             |                                                        |
| W81° 41' 20.3" |                                                        |
| N26° 48' 13.6" |                                                        |
|                | FL Palm Beach Loxahatchee 33470 86th Xx W81° 41' 20.3" |