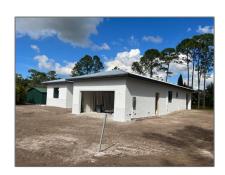

Single family 3,198 Sqft - 17419 30th Lane, Loxahatchee, Florida 33470

#### Basic Details

| Property Type:  | $\mathbf{A}$  |  |
|-----------------|---------------|--|
| Listing Type:   | Single family |  |
| Listing ID:     | RX-10784362   |  |
| Price:          | \$850,000     |  |
| Bedrooms:       | 4             |  |
| Bathrooms:      | 3             |  |
| Square Footage: | 3,198 Sqft    |  |
| Year Built:     | 2022          |  |

## Address Map

| Country:       | US              |  |
|----------------|-----------------|--|
| State:         | FL              |  |
| County:        | Palm Beach      |  |
| City:          | Loxahatchee     |  |
| Zipcode:       | 33470           |  |
| Street:        | 30th            |  |
| Street Number: | 17419           |  |
| Longitude:     | W81° 40' 46''   |  |
| Latitude:      | N26° 43' 29.7'' |  |
|                |                 |  |