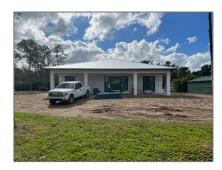

Single family 3,198 Sqft - 17419 30th Lane, Loxahatchee, Florida 33470

#### Basic Details

| Property Type:  | $\mathbf{A}$  |  |
|-----------------|---------------|--|
| Listing Type:   | Single family |  |
| Listing ID:     | RX-10784362   |  |
| Price:          | \$850,000     |  |
| Bedrooms:       | 4             |  |
| Bathrooms:      | 3             |  |
| Square Footage: | 3,198 Sqft    |  |
| Year Built:     | 2022          |  |

## Address Map

| Country:       | US              |  |
|----------------|-----------------|--|
| State:         | FL              |  |
| County:        | Palm Beach      |  |
| City:          | Loxahatchee     |  |
| Zipcode:       | 33470           |  |
| Street:        | 30th            |  |
| Street Number: | 17419           |  |
| Longitude:     | W81° 40' 46''   |  |
| Latitude:      | N26° 43' 29.7'' |  |
|                |                 |  |