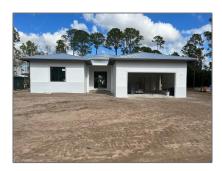

Single family 3,198 Sqft - 17419 30th Lane, Loxahatchee, Florida 33470

#### Basic Details

| Property Type:  | $\mathbf{A}$  |  |
|-----------------|---------------|--|
| Listing Type:   | Single family |  |
| Listing ID:     | RX-10784362   |  |
| Price:          | \$850,000     |  |
| Bedrooms:       | 4             |  |
| Bathrooms:      | 3             |  |
| Square Footage: | 3,198 Sqft    |  |
| Year Built:     | 2022          |  |

## Address Map

| Country:       | US              |  |
|----------------|-----------------|--|
| State:         | FL              |  |
| County:        | Palm Beach      |  |
| City:          | Loxahatchee     |  |
| Zipcode:       | 33470           |  |
| Street:        | 30th            |  |
| Street Number: | 17419           |  |
| Longitude:     | W81° 40' 46''   |  |
| Latitude:      | N26° 43' 29.7'' |  |
|                |                 |  |