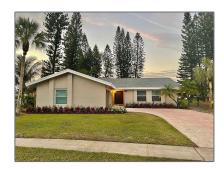

Single family
2,291 Sqft - 1799 Shower Tree Way, Wellington, Florida 33414

### Basic Details

| Property Type:  | F             |  |
|-----------------|---------------|--|
| Listing Type:   | Single family |  |
| Listing ID:     | RX-10777763   |  |
| Price:          | \$5,500       |  |
| Bedrooms:       | 3             |  |
| Bathrooms:      | 2             |  |
| Square Footage: | 2,291 Sqft    |  |
| Year Built:     | 1979          |  |