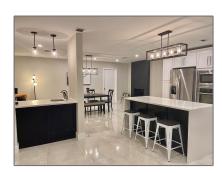

### Basic Details

| Property Type:  | F             |  |
|-----------------|---------------|--|
| Listing Type:   | Single family |  |
| Listing ID:     | RX-10777763   |  |
| Price:          | \$5,500       |  |
| Bedrooms:       | 3             |  |
| Bathrooms:      | 2             |  |
| Square Footage: | 2,291 Sqft    |  |
| Year Built:     | 1979          |  |