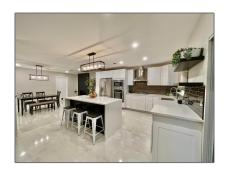

### Basic Details

| Property Type:  | F             |  |
|-----------------|---------------|--|
| Listing Type:   | Single family |  |
| Listing ID:     | RX-10777763   |  |
| Price:          | \$5,500       |  |
| Bedrooms:       | 3             |  |
| Bathrooms:      | 2             |  |
| Square Footage: | 2,291 Sqft    |  |
| Year Built:     | 1979          |  |