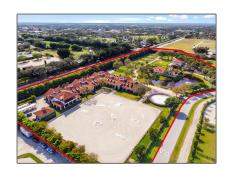

Single family
35,785 Sqft - 14775 Equestrian Way, Wellington,
Florida 33414

### Basic Details

| Property Type:  | A             |  |
|-----------------|---------------|--|
| Listing Type:   | Single family |  |
| Listing ID:     | RX-10775291   |  |
| Price:          | \$21,500,000  |  |
| Bedrooms:       | 8             |  |
| Bathrooms:      | 9.4           |  |
| Half Bathrooms: | 4             |  |
| Square Footage: | 35,785 Sqft   |  |
| Year Built:     | 1987          |  |