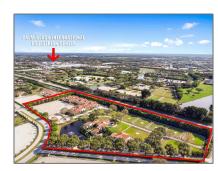

Single family
35,785 Sqft - 14775 Equestrian Way, Wellington,
Florida 33414

# Address Map

| Country:       | US             |  |
|----------------|----------------|--|
| State:         | FL             |  |
| County:        | Palm Beach     |  |
| City:          | Wellington     |  |
| Zipcode:       | 33414          |  |
| Street:        | Equestrian     |  |
| Street Number: | 14775          |  |
| Longitude:     | W81° 42' 54.8" |  |