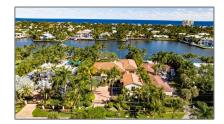

Single family
12,914 Sqft - 333 Palm Trail, Delray Beach,
Florida 33483

### Basic Details

| Property Type:  | A             |  |
|-----------------|---------------|--|
| Listing Type:   | Single family |  |
| Listing ID:     | RX-10775184   |  |
| Price:          | \$12,995,000  |  |
| Bedrooms:       | 6             |  |
| Bathrooms:      | 7.3           |  |
| Half Bathrooms: | 3             |  |
| Square Footage: | 12,914 Sqft   |  |
| Year Built:     | 2009          |  |

### Features

| $\sqrt{}$ | Swimming Pool:  | Inground, Salt chlorination                                      |
|-----------|-----------------|------------------------------------------------------------------|
| $\sqrt{}$ | Heating System: | Central                                                          |
| $\sqrt{}$ | Cooling System: | Central                                                          |
| $\sqrt{}$ | View:           | Intracoastal                                                     |
| $\sqrt{}$ | Security:       | Burglar alarm                                                    |
| $\sqrt{}$ | Parking:        | 2+ spaces, Garage -<br>attached, Driveway,<br>Drive - decorative |
| $\sqrt{}$ | Furnished:      | Unfurnished                                                      |