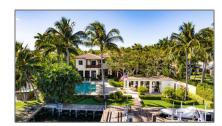

Single family
12,914 Sqft - 333 Palm Trail, Delray Beach,
Florida 33483

### Basic Details

| Property Type:  | A             |  |
|-----------------|---------------|--|
| Listing Type:   | Single family |  |
| Listing ID:     | RX-10775184   |  |
| Price:          | \$12,995,000  |  |
| Bedrooms:       | 6             |  |
| Bathrooms:      | 7.3           |  |
| Half Bathrooms: | 3             |  |
| Square Footage: | 12,914 Sqft   |  |
| Year Built:     | 2009          |  |

### Features

| $\sqrt{}$ | Swimming Pool:  | Inground, Salt chlorination                                      |
|-----------|-----------------|------------------------------------------------------------------|
| $\sqrt{}$ | Heating System: | Central                                                          |
| $\sqrt{}$ | Cooling System: | Central                                                          |
| $\sqrt{}$ | View:           | Intracoastal                                                     |
| $\sqrt{}$ | Security:       | Burglar alarm                                                    |
| $\sqrt{}$ | Parking:        | 2+ spaces, Garage -<br>attached, Driveway,<br>Drive - decorative |
| $\sqrt{}$ | Furnished:      | Unfurnished                                                      |