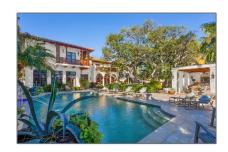

Single family
12,914 Sqft - 333 Palm Trail, Delray Beach,
Florida 33483

### Basic Details

| Property Type:  | A             |  |
|-----------------|---------------|--|
| Listing Type:   | Single family |  |
| Listing ID:     | RX-10775184   |  |
| Price:          | \$12,995,000  |  |
| Bedrooms:       | 6             |  |
| Bathrooms:      | 7.3           |  |
| Half Bathrooms: | 3             |  |
| Square Footage: | 12,914 Sqft   |  |
| Year Built:     | 2009          |  |

### Features

| $\sqrt{}$ | Swimming Pool:  | Inground, Salt chlorination                                      |
|-----------|-----------------|------------------------------------------------------------------|
| $\sqrt{}$ | Heating System: | Central                                                          |
| $\sqrt{}$ | Cooling System: | Central                                                          |
| $\sqrt{}$ | View:           | Intracoastal                                                     |
| $\sqrt{}$ | Security:       | Burglar alarm                                                    |
| $\sqrt{}$ | Parking:        | 2+ spaces, Garage -<br>attached, Driveway,<br>Drive - decorative |
| $\sqrt{}$ | Furnished:      | Unfurnished                                                      |