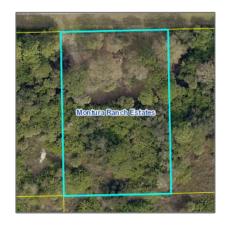

# Single family

- 236 Pine Cone Avenue, Clewiston, Florida 33440

## Address Map

| Country:       | US              |  |
|----------------|-----------------|--|
| State:         | FL              |  |
| County:        | Hendry          |  |
| City:          | Clewiston       |  |
| Zipcode:       | 33440           |  |
| Street:        | Pine Cone       |  |
| Street Number: | 236             |  |
| Longitude:     | W82° 52' 58.3'' |  |
| Latitude:      | N26° 39' 54.5"  |  |