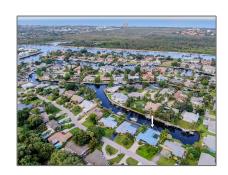

## Address Map

| Country:       | US                    |
|----------------|-----------------------|
| State:         | FL                    |
| County:        | Palm Beach            |
| City:          | Palm Beach<br>Gardens |
| Zipcode:       | 33410                 |
| Street:        | Leeward               |
| Street Number: | 14050                 |
| Longitude:     | W81° 55' 33''         |
|                |                       |

### Features

| √ Heating System: | Central, Electric                      |
|-------------------|----------------------------------------|
| √ Cooling System: | Central, Electric                      |
| √ View:           | Pool, Canal                            |
| √ Parking:        | 2+ spaces, Garage - attached, Driveway |
| √ Furnished:      | Unfurnished                            |