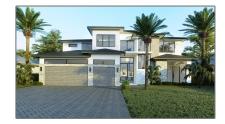

# Single family

5,315 Sqft - 14050 Leeward Way, Palm Beach Gardens, Florida 33410

#### Basic Details

| Property Type:  | A             |  |
|-----------------|---------------|--|
| Listing Type:   | Single family |  |
| Listing ID:     | RX-10735545   |  |
| Price:          | \$5,300,000   |  |
| Bedrooms:       | 5             |  |
| Bathrooms:      | 5.1           |  |
| Half Bathrooms: | 1             |  |
| Square Footage: | 5,315 Sqft    |  |
| Year Built:     | 2022          |  |