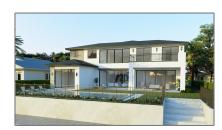

# Single family

5,315 Sqft - 14050 Leeward Way, Palm Beach Gardens, Florida 33410

#### Basic Details

| Property Type:  | A             |  |
|-----------------|---------------|--|
| Listing Type:   | Single family |  |
| Listing ID:     | RX-10735545   |  |
| Price:          | \$5,300,000   |  |
| Bedrooms:       | 5             |  |
| Bathrooms:      | 5.1           |  |
| Half Bathrooms: | 1             |  |
| Square Footage: | 5,315 Sqft    |  |
| Year Built:     | 2022          |  |