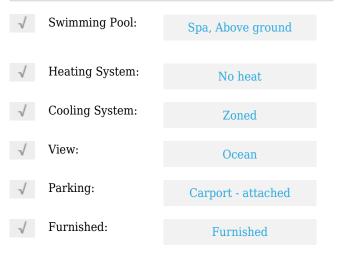

----------------------------------------------|
| Single family |                                                                         |
| RX-10653183   |                                                                         |
| \$900,000     |                                                                         |
| 8             |                                                                         |
| 8             |                                                                         |
| 14,768 Sqft   |                                                                         |
| 2015          |                                                                         |
|               | Single family<br>RX-10653183<br>\$900,000<br>8<br>8<br>8<br>14,768 Sqft |

#### Features



### Address Map

| Country:       | US                              |  |
|----------------|---------------------------------|--|
| State:         | Out of Country                  |  |
| County:        | Out of Country                  |  |
| City:          | Out of Country                  |  |
| Zipcode:       | 00000                           |  |
| Street:        | Casa En Punta<br>Blanca Ecuador |  |
| Street Number: | 1                               |  |
| Longitude:     | W81° 12' 23.5''                 |  |
| Latitude:      | S3° 50' 20.2''                  |  |
|                |                                 |  |

## Agent Info



Bill Gould

 $\mathscr{P}$  http://www.exclusivebetatest.com

- **561-745-2780**
- **561-379-3141**
- **561-745-2781**
- 🖾 Bill@ExclusiveCommunitie